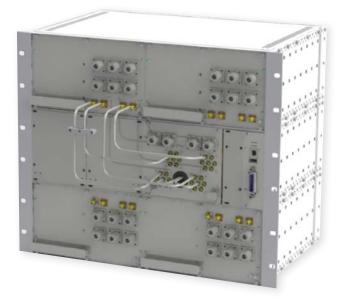

# **4X24 BLOCKING MATRIX SWITCH**

4x24 Coaxial Relay Switch Matrix for 6GHz RF Systems

## **Product Description**

The 4x24 Coaxial Relay Switch supports 5G R&D project needs in remote-controlled over the air (OTA) and RF tests. The tests include automated software regression testing, transmitter and receiver testing.

#### Hardware

- Coaxial RF relays
- Modular: Configuration can be customized
- Interfaces:
  - RF connections 28pcs N-female
  - Control interfaces GPIB, LAN